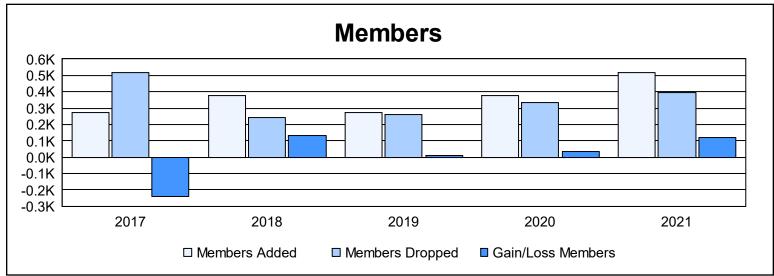

District 301 C

As of June 2021 Cumulative

| Year      | New<br>Clubs | Dropped<br>Clubs | Gain/<br>Loss<br>Clubs | New<br>Members | Charter<br>Members | Reinstate<br>Members | Transfer<br>Members | Total<br>Member<br>Added | Total<br>Members<br>Dropped | Gain/<br>Loss<br>Members |
|-----------|--------------|------------------|------------------------|----------------|--------------------|----------------------|---------------------|--------------------------|-----------------------------|--------------------------|
| 2016-2017 | 1            | 12               | -11                    | 189            | 74                 | 13                   | 0                   | 276                      | 517                         | -241                     |
| 2017-2018 | 1            | 3                | -2                     | 259            | 95                 | 23                   | 1                   | 378                      | 245                         | 133                      |
| 2018-2019 | 5            | 3                | 2                      | 125            | 134                | 10                   | 1                   | 270                      | 260                         | 10                       |
| 2019-2020 | 2            | 0                | 2                      | 172            | 68                 | 131                  | 3                   | 374                      | 337                         | 37                       |
| 2020-2021 | 5            | 2                | 3                      | 281            | 195                | 39                   | 0                   | 515                      | 393                         | 122                      |
| Average   | 3            | 4                | -1                     | 205            | 113                | 43                   | 1                   | 363                      | 350                         | 12                       |