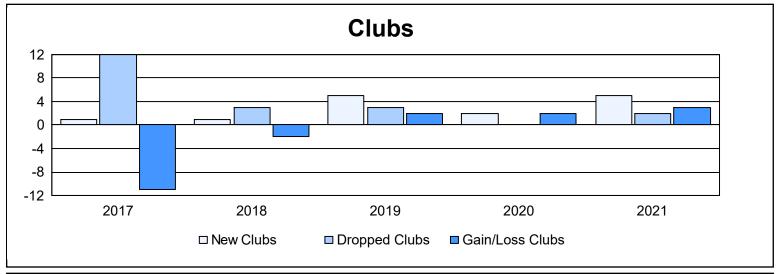

District 301 C

As of June 2021 Cumulative

| Year      | New<br>Clubs | Dropped<br>Clubs | Gain/<br>Loss<br>Clubs | New<br>Members | Charter<br>Members | Reinstate<br>Members | Transfer<br>Members | Total<br>Member<br>Added | Total<br>Members<br>Dropped | Gain/<br>Loss<br>Members |
|-----------|--------------|------------------|------------------------|----------------|--------------------|----------------------|---------------------|--------------------------|-----------------------------|--------------------------|
| 2016-2017 | 1            | 12               | -11                    | 189            | 74                 | 13                   | 0                   | 276                      | 517                         | -241                     |
| 2017-2018 | 1            | 3                | -2                     | 259            | 95                 | 23                   | 1                   | 378                      | 245                         | 133                      |
| 2018-2019 | 5            | 3                | 2                      | 125            | 134                | 10                   | 1                   | 270                      | 260                         | 10                       |
| 2019-2020 | 2            | 0                | 2                      | 172            | 68                 | 131                  | 3                   | 374                      | 337                         | 37                       |
| 2020-2021 | 5            | 2                | 3                      | 281            | 195                | 39                   | 0                   | 515                      | 393                         | 122                      |
| Average   | 3            | 4                | -1                     | 205            | 113                | 43                   | 1                   | 363                      | 350                         | 12                       |